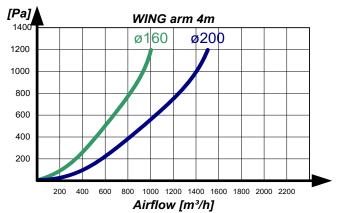

|
| 12-008               | Air tight damper ø160 mm         |
| 12-009               | Air tight damper ø200 mm         |
| 01-540               | Wall bracket ø160 mm             |
| 01-541               | Wall bracket ø200 mm             |
| 01-550               | Extension arm 1m ø160 mm         |
| 01-550A              | Extension arm 1m ø200 mm         |
| 01-130               | Extension arm 2,5m ø160 mm       |
| 01-130A              | Extension arm 2,5m ø200 mm       |
| 01-131               | Extension arm 4,0m ø160 2 joints |
| 01-132               | Extension arm 4,0m ø200 2 joints |
| 01-138               | Extension arm 4,0m ø160 1 joint  |
| 01-139               | Extension arm 4,0m ø200 1 joint  |

## Wing arm

# **GEOVENT**

### Pressure drop curves







## Dimensions ceiling console





### Dimension sketch





The Wing arm can be offered with built-in light, start/stop switch, manual or motorized damper.



Wing arms ø160mm 3m installed at technical school. Including automatic control devices for automatic start/stop of fan and motor damper.