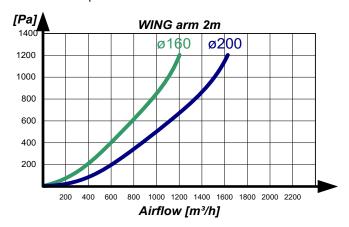

n                      |
| 12-008               | Air tight damper ø160 mm         |
| 12-009               | Air tight damper ø200 mm         |
| 01-540               | Wall bracket ø160 mm             |
| 01-541               | Wall bracket ø200 mm             |
| 01-550               | Extension arm 1m ø160 mm         |
| 01-550A              | Extension arm 1m ø200 mm         |
| 01-130               | Extension arm 2,5m ø160 mm       |
| 01-130A              | Extension arm 2,5m ø200 mm       |
| 01-131               | Extension arm 4,0m ø160 2 joints |
| 01-132               | Extension arm 4,0m ø200 2 joints |
| 01-138               | Extension arm 4,0m ø160 1 joint  |
| 01-139               | Extension arm 4,0m ø200 1 joint  |

## Wing arm

# **GEOVENT**

### Pressure drop curves







## Dimensions ceiling console





### Dimension sketch





The Wing arm can be offered with built-in light, start/stop switch, manual or motorized damper.



Wing arms ø160mm 3m installed at technical school. Including automatic control devices for automatic start/stop of fan and motor damper.