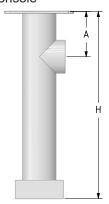

## Wing arm

### Dimension sketch

The Wing arm can be offered with built-in light, start/stop switch, manual or motorized damper.

Wing arms ø160mm 3m installed at technical school. Including automatic control devices for automatic start/stop of fan and motor damper.