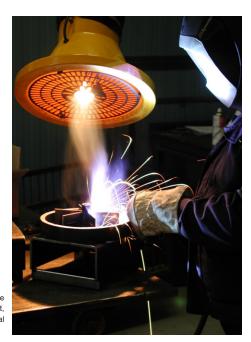

### EXTRACTION ARM Ø160 AND Ø200 MM

Geovent Wing arm is the classic extraction arm. It was our first extraction arm, and was manufactured the first time in 1968. With more than 10,000 manufactured units, it is a very tested construction, which is improved through the years, and it is suitable for all kinds of point extraction e.g. welding fumes, oil fog, steams and dust. The wing arm can be extended up to 4.5, 5.5, 6.0, 6.5, 7.0 or 8.0 m by means of extension arms.

### Dimension sketch

The Wing arm can be offered with built-in light, start/stop switch, manual or motorized damper.

Wing arms ø160mm 3m installed at technical school. Including automatic control devices for automatic start/stop of fan and motor damper.