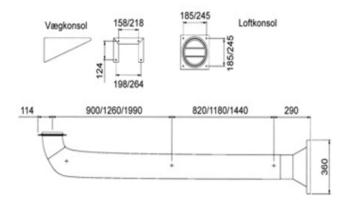

| Accessories WING arm |                                  |
|----------------------|----------------------------------|
| Art. No.             | Description                      |
| 12-008               | Air tight damper ø160 mm         |
| 12-009               | Air tight damper ø200 mm         |
| 01-540               | Wall bracket ø160 mm             |
| 01-541               | Wall bracket ø200 mm             |
| 01-550               | Extension arm 1m ø160 mm         |
| 01-550A              | Extension arm 1m ø200 mm         |
| 01-130               | Extension arm 2,5m ø160 mm       |
| 01-130A              | Extension arm 2,5m ø200 mm       |
| 01-131               | Extension arm 4,0m ø160 2 joints |
| 01-132               | Extension arm 4,0m ø200 2 joints |
| 01-138               | Extension arm 4,0m ø160 1 joint  |
| 01-139               | Extension arm 4,0m ø200 1 joint  |