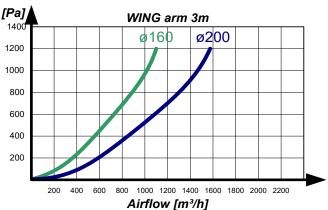

|
| 12-008               | Air tight damper ø160 mm         |
| 12-009               | Air tight damper ø200 mm         |
| 01-540               | Wall bracket ø160 mm             |
| 01-541               | Wall bracket ø200 mm             |
| 01-550               | Extension arm 1m ø160 mm         |
| 01-550A              | Extension arm 1m ø200 mm         |
| 01-130               | Extension arm 2,5m ø160 mm       |
| 01-130A              | Extension arm 2,5m ø200 mm       |
| 01-131               | Extension arm 4,0m ø160 2 joints |
| 01-132               | Extension arm 4,0m ø200 2 joints |
| 01-138               | Extension arm 4,0m ø160 1 joint  |
| 01-139               | Extension arm 4,0m ø200 1 joint  |

## Wing arm

# **GEOVENT**

### Pressure drop curves







## Dimensions ceiling console





### Dimension sketch





The Wing arm can be offered with built-in light, start/stop switch, manual or motorized damper.



Wing arms ø160mm 3m installed at technical school. Including automatic control devices for automatic start/stop of fan and motor damper.