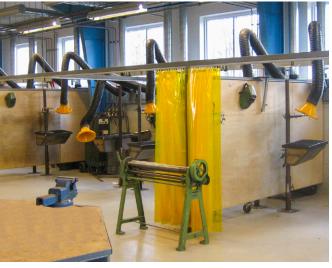

### Dimension sketch

The Wing arm can be offered with built-in light, start/stop switch, manual or motorized damper.

Wing arms ø160mm 3m installed at technical school. Including automatic control devices for automatic start/stop of fan and motor damper.