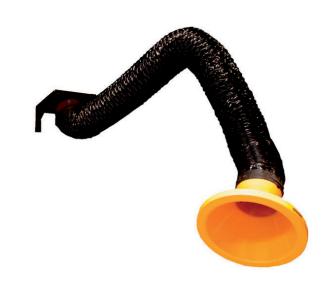

### EXTRACTION ARM Ø160 AND Ø200 MM

Geovent Wing arm is the classic extraction arm. It was our first extraction arm, and was manufactured the first time in 1968. With more than 10,000 manufactured units, it is a very tested construction, which is improved through the years, and it is suitable for all kinds of point extraction e.g. welding fumes, oil fog, steams and dust. The wing arm can be extended up to 4.5, 5.5, 6.0, 6.5, 7.0 or 8.0 m by means of extension arms.

The arm has inner carrying arms with 3 stable self adjusting friction couplings, which ensures that the extraction arm is kept in the wonted position.

**Hood:** Light weight aluminum epoxyenamel with an integrated handle.

**Carrying arms:** 25 x 25 mm Aluminum pipe connected via knee joint with friction discs and pull springs.

### Hose:

Black Weld in strong PVC/ polyester web with steel spiral. Temperature from -10°C to +80°C (Short +110°C).

Net weight: 11 kg – 16 kg depending on model.

| Ordering table |                     |
|----------------|---------------------|
| Art.No.        | Description         |
| 01-008         | Wing arm ø160 mm 2m |
| 01-009         | Wing arm ø160 mm 3m |
| 01-007         | Wing arm ø160 mm 4m |
|                |                     |
| 01-007A        | Wing arm ø203 mm 2m |
| 01-008A        | Wing arm ø203 mm 3m |
| 01-009A        | Wing arm ø203 mm 4m |