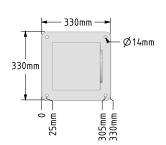

| Air tight damper ø160 mm         |
| 12-009               | Air tight damper ø200 mm         |
| 01-540               | Wall bracket ø160 mm             |
| 01-541               | Wall bracket ø200 mm             |
| 01-550               | Extension arm 1m ø160 mm         |
| 01-550A              | Extension arm 1m ø200 mm         |
| 01-130               | Extension arm 2,5m ø160 mm       |
| 01-130A              | Extension arm 2,5m ø200 mm       |
| 01-131               | Extension arm 4,0m ø160 2 joints |
| 01-132               | Extension arm 4,0m ø200 2 joints |
| 01-138               | Extension arm 4,0m ø160 1 joint  |
| 01-139               | Extension arm 4,0m ø200 1 joint  |

## Wing arm

# **GEOVENT**

### Pressure drop curves







## Dimensions ceiling console





### Dimension sketch





The Wing arm can be offered with built-in light, start/stop switch, manual or motorized damper.



Wing arms ø160mm 3m installed at technical school. Including automatic control devices for automatic start/stop of fan and motor damper.