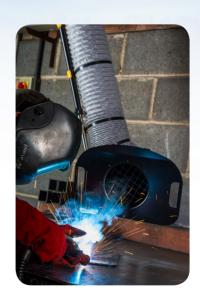

## **Breathe In...**

Hood Positioning Device (HPD):
Articulated Extraction Arm

## Hood Positioning Device (HPD): Articulated Extraction Arm

### A flexible, self supporting extraction arm, engineered to carry a range of hood and hose combinations.

- Twin supports allow simple fixing of a solid or flexible hose in various diameters
- Support clips allow duct or hose to be easily removed for cleaning and reinstallation
- Increased surface area of all joints gives a much lighter feel to the HPD, enabling easier positioning with the HPD self supporting in its required placement
- Rear mechanism is cased for improved safety and hygiene
- Boom at the rear provides the HPD with a 270 degree pivot, improving the working radius
- Integrated damper allows greater control of the airflow in the extraction system
- ATEX compliant and Stainless Steel versions are available