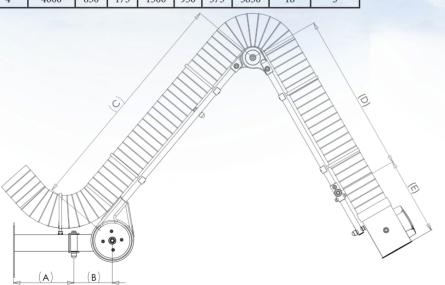

### **HPD Dimensions**

|   | HPD (m) | Length (mm) | A   | В   | С    | D   | Е   | Max<br>Reach | Weight<br>(Kg) | Load<br>Capacity |
|---|---------|-------------|-----|-----|------|-----|-----|--------------|----------------|------------------|
|   | 1.8     | 1800        | 275 | 175 | 825  | 295 | 230 | 1800         | 12             | 5                |
|   | 2       | 2000        | 275 | 175 | 875  | 575 | 375 | 2275         | 13             | 5                |
|   | 2.5     | 2500        | 275 | 175 | 1250 | 700 | 375 | 2775         | 14             | 4                |
|   | 3       | 3000        | 275 | 175 | 1500 | 950 | 375 | 3275         | 15             | 3                |
| ĺ | 4       | 4000        | 850 | 175 | 1500 | 950 | 375 | 3850         | 18             | 3                |