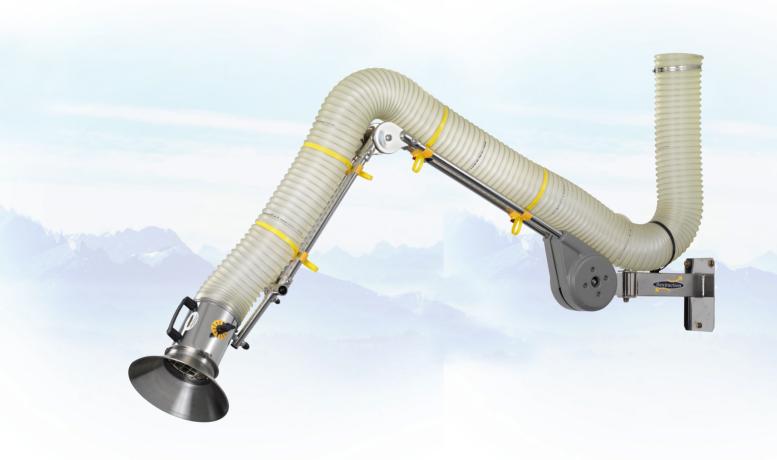

## Hood Positioning Device (HPD): Articulated Extraction Arm

### A flexible, self supporting extraction arm, engineered to carry a range of hood and hose combinations.

- Twin supports allow simple fixing of a solid or flexible hose in various diameters
- Support clips allow duct or hose to be easily removed for cleaning and reinstallation
- Increased surface area of all joints gives a much lighter feel to the HPD, enabling easier positioning with the HPD self supporting in its required placement
- Rear mechanism is cased for improved safety and hygiene
- Boom at the rear provides the HPD with a 270 degree pivot, improving the working radius
- Integrated damper allows greater control of the airflow in the extraction system
- ATEX compliant and Stainless Steel versions are available