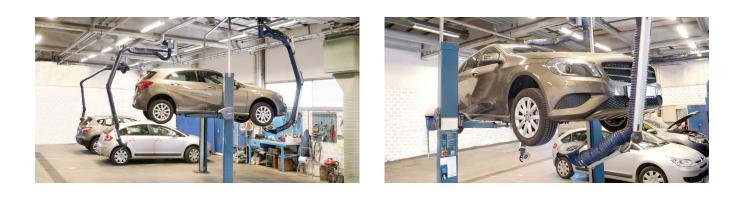

## PRB The ideal bodywork extractor

Fumex extractor PRB with a length of 5m is designed for the effective extraction of fume, dust and vapors created during welding, grinding or painting when performing vehicle bodywork.

New technology in combination with new materials and a focus on design gives Fumex PRB many new and important advantages:

- Unique ease of manoeuvrability.
- High positional stability.
- 360° Movability
- The extra length allows easy access to all four corners of the vehicle.
- Two 4-way friction joints makes the extractor arm simple to position, even below vehicle body.
- External arm support has the lowest possible pressure drop.
- Hood designed for maximum capture efficiency and extraction.
- Supplied partially assembled for ease of installation.