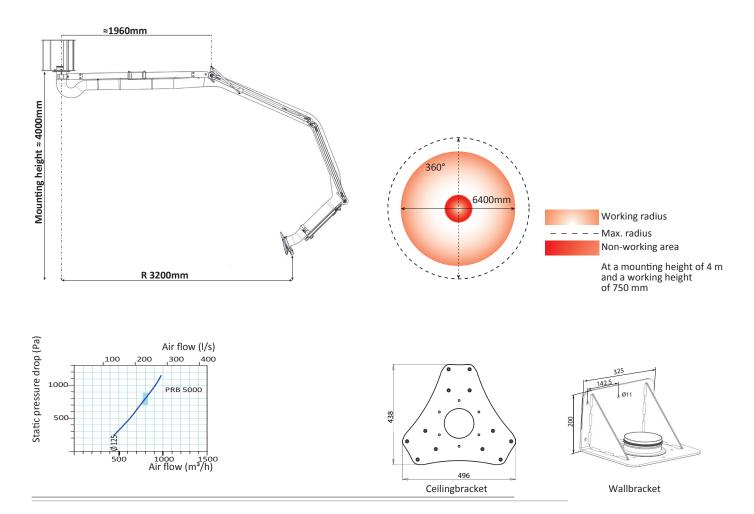

ed during welding, grinding or painting when performing vehicle bodywork.

New technology in combination with new materials and a focus on design gives Fumex PRB many new and important advantages:

- Unique ease of manoeuvrability.
- High positional stability.
- 360° Movability
- The extra length allows easy access to all four corners of the vehicle.
- Two 4-way friction joints makes the extractor arm simple to position, even below vehicle body.
- External arm support has the lowest possible pressure drop.
- Hood designed for maximum capture efficiency and extraction.
- Supplied partially assembled for ease of installation.

The Fumex range also includes fans, accessories, automatic control gear and filters for local extraction

LOCAL EXTRACTORS Pure advantages

# FUMEX<sup>®</sup> PRB





### Hose standard

PVC coated polyamide fabric with fully embedded spring steel coil.

Hose in quality that cope with aggressive chemicals and other hoses with special requirements can be supplied on request, contact Fumex.

#### Delivery configuration

The arms are supplied partially assembled, including wall alternative ceiling bracket, for ease of installation.

### Technical data