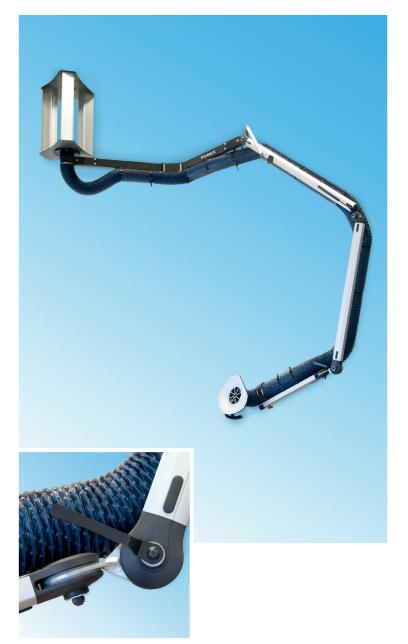

## PRB The ideal bodywork extractor

Fumex extractor PRB with a length of 5m is designed for the effective extraction of fume, dust and vapors created during welding, grinding or painting when performing vehicle bodywork.

New technology in combination with new materials and a focus on design gives Fumex PRB many new and important advantages:

- Unique ease of manoeuvrability.
- High positional stability.
- 360° Movability
- The extra length allows easy access to all four corners of the vehicle.
- Two 4-way friction joints makes the extractor arm simple to position, even below vehicle body.
- External arm support has the lowest possible pressure drop.
- Hood designed for maximum capture efficiency and extraction.
- Supplied partially assembled for ease of installation.

### Hose standard

PVC coated polyamide fabric with fully embedded spring steel coil.

Hose in quality that cope with aggressive chemicals and other hoses with special requirements can be supplied on request, contact Fumex.