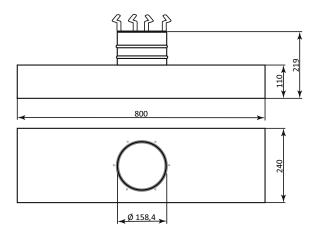

## Technical data

| Properties        | Non-inflammable, suitable    |
|-------------------|------------------------------|
|                   |                              |
|                   | for welding fumes and flue   |
|                   | for weiging futties and have |
|                   | gases.                       |
|                   |                              |
| Temperature range | 10°C to +90° C               |
|                   |                              |
| Steel components  | Black oxidised, chromed      |
| •                 | or pourder costed            |
|                   | or powder coated.            |
| Woight            |                              |
| Weight 2,2 kg     |                              |
|                   |                              |