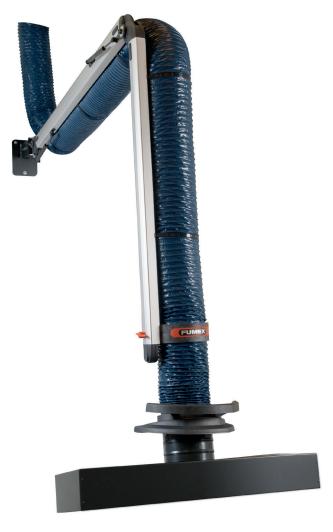

## Welding hood for industrial use.

A newly developed hood with 360 ° swivel function enables a wider capture of smoke during e.g welding

The hood is pushed into place against a standard PR hood and two buckles on the inside ensures that the hood is firmly secured.

PR can be equipped with LED lighting and / or switch to control the fan / damper.

PRH 800-160 / 2 Hood with swivel, includes a 800N gas spring that replaces the standard gas spring. Fits a PR 2000-160.

PRH 800-160 / 3 Hood with swivel, includes a 1150N gas spring that replaces the standard gas spring. Fits a PR 3000-160.

360 ° swivel function enables a wider working area and maximum flexibility

The Fumex range also includes fans, accessories, automatic control gear and filters for local extraction

LOCAL EXTRACTORS