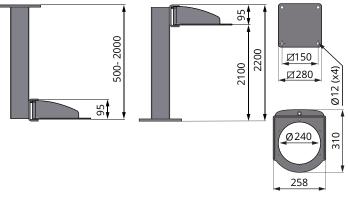

# Dimensional drawing (mm)

# Telescopic extractor arm for confined work areas

**FUMEX PTEX** – a compact and flexible telescopic extractor arm with low pressure drop. The extractor arm has a diameter of 125 mm and its length can be extended from 1.3 to 2.1 metres. A gas spring balances the weight of the arm, and PTEX is equipped with an adjustment knob at the upper friction joint, which makes adjustment very easy.

## ΡΤΧΑ

- Ceiling and floor brackets
- Available in lengths of 0.5, 1, 1.5, 2 and 2.2 metres.
- Turns 360°.

#### PTXA (PRX 2000/3000/4000)