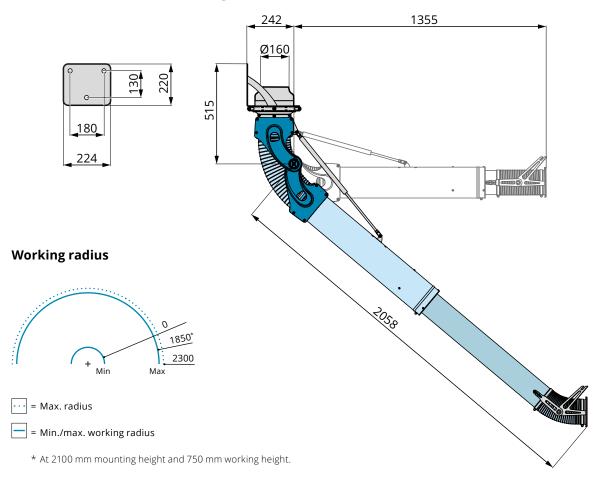

ng balances the weight of the arm, and PTEX is equipped with an adjustment knob at the upper friction joint, which makes adjustment very easy.

The suction nozzle and manual damper are made entirely of sheet steel with Fumex's simple quick-coupling system for accessories. It can be rotated 360° and angled 90°. In addition, the wall bracket has a 360° swivel function.

The extractor arm is supplied with flame-resistant PVC hose as standard, and, depending on the nature of the work, there is a range of different hoses available.

External support arms produce low pressure drop and little risk of blockage. The smooth interior of the suction tube makes PTEX very easy to clean.

FUMEX PTEX is easy to install and comes with accessories for ceiling or floor mounting.

# Dimensional drawing (mm)





# Pressure drop diagram

## **Ceiling and floor brackets**

PRX is supplied with wall brackets as standard, and can also be mounted on floors and ceilings.

## ΡΤΧΑ

- Ceiling and floor brackets
- Available in lengths of 0.5, 1, 1.5, 2 and 2.2 metres.
- Turns 360°.

#### PTXA (PRX 2000/3000/4000)



## Accessories

#### **Extension hose PFS**

With magnetic nozzle and quick coupling. Flame-resistant hose according to DIN4102B2 (M2).



| Article    | Ø (mm) | Length (mm) | Weight (kg) |
|------------|--------|-------------|-------------|
| PFS -125/4 | 125    | 4000        | 4           |
| PFS -125/8 | 125    | 8000        | 6           |

## **Conical hood PK**

Sheet steel hood with quick coupling. Powder coated, anthracite grey.



## Specifications

#### Form of delivery

The extr