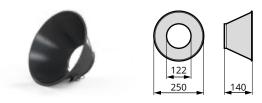

## **Conical hood PK**

Sheet steel hood with quick coupling. Powder coated, anthracite grey.