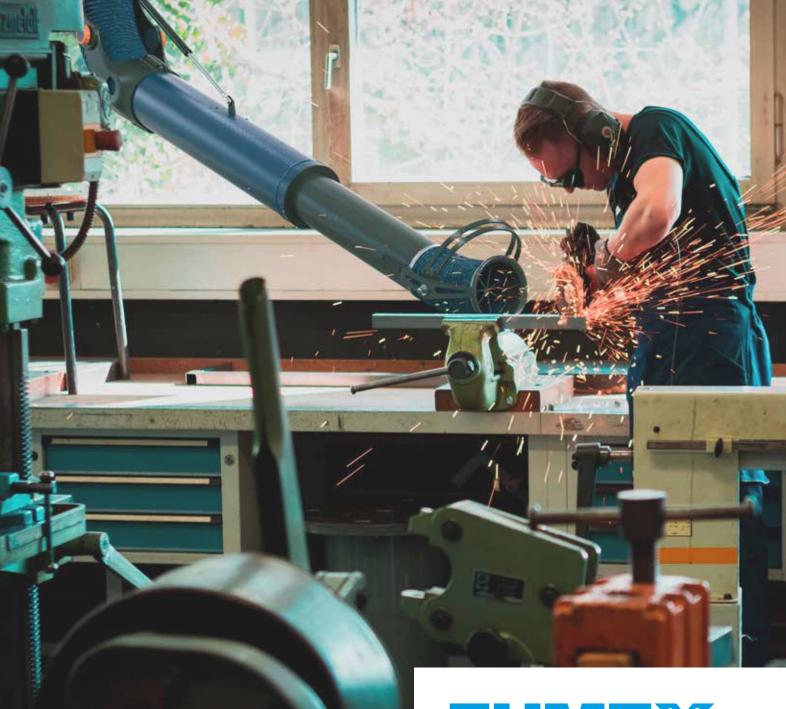

**EXTRACTION ARMS** 

Telescopic extractor arm, ideal for confined work areas such as welding booths and workbenches.

FUMEX PTEX Telescopic from 1,3 - 2,1 meters

# Telescopic extractor arm for confined work areas

**FUMEX PTEX** – a compact and flexible telescopic extractor arm with low pressure drop. The extractor arm has a diameter of 125 mm and its length can be extended from 1.3 to 2.1 metres. A gas spring balances the weight of the arm, and PTEX is equipped with an adjustment knob at the upper friction joint, which makes adjustment very easy.