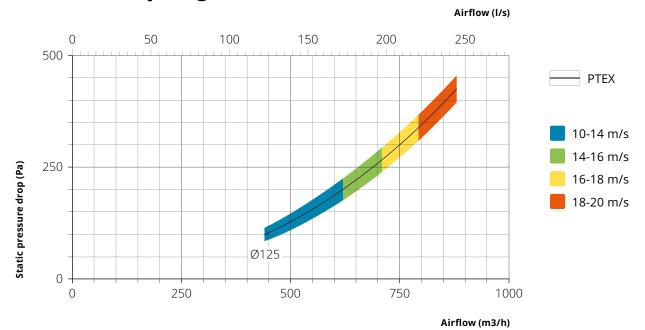

balances the weight of the arm, and PTEX is equipped with an adjustment knob at the upper friction joint, which makes adjustment very easy.

The suction nozzle and manual damper are made entirely of sheet steel with Fumex's simple quick-coupling system for accessories. It can be rotated 360° and angled 90°. In addition, the wall bracket has a 360° swivel function.

The extractor arm is supplied with flame-resistant PVC hose as standard, and, depending on the nature of the work, there is a range of different hoses available.

External support arms produce low pressure drop and little risk of blockage. The smooth interior of the suction tube makes PTEX very easy to clean.

FUMEX PTEX is easy to install and comes with accessories for ceiling or floor mounting.

# Dimensional drawing (mm)





# Pressure drop diagram

## **Ceiling and floor brackets**

PRX is supplied with wall brackets as standard, and can also be mounted on floors and ceilings.

## ΡΤΧΑ

- Ceiling and floor brackets
- Available in lengths of 0.5, 1, 1.5, 2 and 2.2 metres.
- Turns 360°.

#### PTXA (PRX 2000/3000/4000)



## Accessories

#### **Extension hose PFS**

With magnetic nozzle and quick coupling. Flame-resistant hose according to DIN4102B2 (M2).



| Article    | Ø (mm) | Length (mm) | Weight (kg) |
|------------|--------|-------------|-------------|
| PFS -125/4 | 125    | 4000        | 4           |
| PFS -125/8 | 125    | 8000        | 6           |

## **Conical hood PK**

Sheet steel hood with quick coupling. Powder coated, anthracite grey.



## Specifications

#### Form of delivery

The extrac