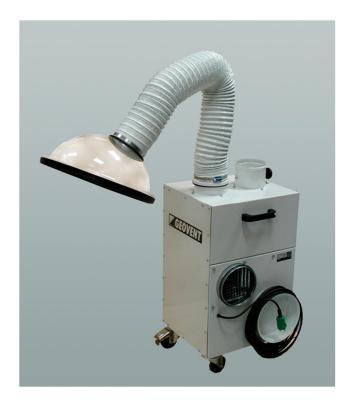

## **Mobile extractor**

MSFG200-FFK125

Geovent Mobile extractor to alternating locations and suitable for extraction of fumes, dust etc. The Mobile extractor is equipped with 1.1 kW 230V fan and Flexible extraction arm 125 mm diameter 1m with polycarbonate Hood Ø350mm. The Mobile extractor comes with 10 m outlet hose Ø160 and 10 m cable with standard plug to the wall outlet. Maximum Performance is 1,200 m<sup>3</sup> / h at fully open dampers (2 outlet). Sturdy Ø80 mm wheel with swivel and roller brake ensures that the Mobile extractor easily movable. Highly portable and easy to lift from a van.