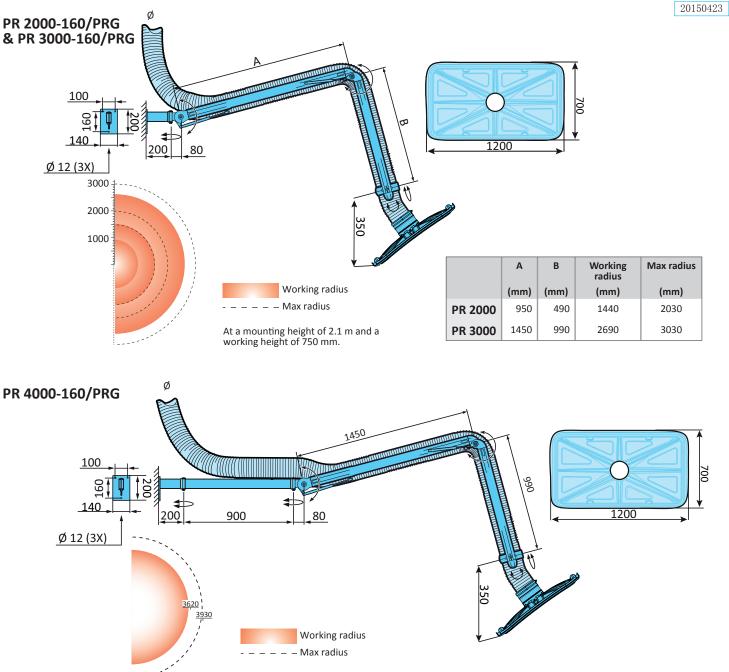

LOCAL EXTRACTORS Pure advantages

At a mounting height of 2.1 m and a working height of 750 mm.

#### Technical data other standards

| Hood                 | PVC                        |
|----------------------|----------------------------|
| Plastic components   | .PA, PA30%.                |
| Aluminium components | Anodised.                  |
| Steel components     | Black oxidised, chromed or |
|                      | powder coated.             |
| Weight               | PR 2000-160/PRG: 13 kg     |
|                      | PR 3000-160/PRG: 15 kg     |
|                      | PR 4000-160/PRG: 18 kg     |