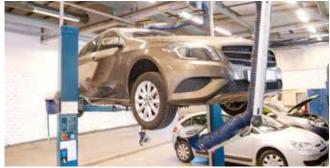

## The ideal bodywork extractor

Fumex extractor PRB with a length of 5m is designed for the effective extraction of fume, dust and vapors created during welding, grinding or painting when performing vehicle bodywork.

New technology in combination with new materials and a focus on design gives Fumex PRB many new and important advantages:

- Unique ease of manoeuvrability.
- High positional stability.
- 360° Movability
- The extra length allows easy access to all four corners of the vehicle.
- Two 4-way friction joints makes the extractor arm simple to position, even below vehicle body.
- External arm support has the lowest possible pressure drop.
- Hood designed for maximum capture efficiency and extraction.
- Supplied partially assembled for ease of installation.