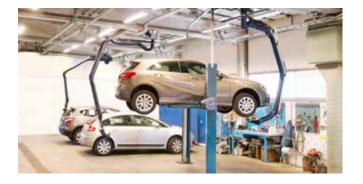

## The ideal bodywork extractor

Fumex extractor PRB with a length of 5m is designed for the effective extraction of fume, dust and vapors created during welding, grinding or painting when performing vehicle bodywork.

New technology in combination with new materials and a focus on design gives Fumex PRB many new and important advantages:

- Unique ease of manoeuvrability.
- High positional stability.
- 360° Movability
- The extra length allows easy access to all four corners of the vehicle.
- Two 4-way friction joints makes the extractor arm simple to position, even below vehicle body.
- External arm support has the lowest possible pressure drop.
- Hood designed for maximum capture efficiency and extraction.
- Supplied partially assembled for ease of installation.