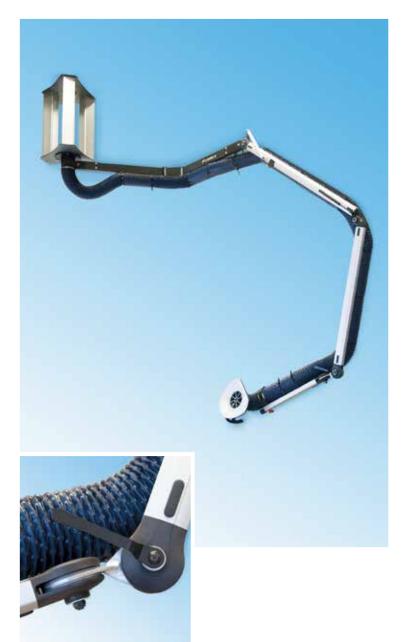

## The ideal bodywork extractor

Fumex extractor PRB with a length of 5m is designed for the effective extraction of fume, dust and vapors created during welding, grinding or painting when performing vehicle bodywork.

New technology in combination with new materials and a focus on design gives Fumex PRB many new and important advantages:

- Unique ease of manoeuvrability.
- High positional stability.
- 360° Movability
- The extra length allows easy access to all four corners of the vehicle.
- Two 4-way friction joints makes the extractor arm simple to position, even below vehicle body.
- External arm support has the lowest possible pressure drop.
- Hood designed for maximum capture efficiency and extraction.
- Supplied partially assembled for ease of installation.

### Hose standard

PVC coated polyamide fabric with fully embedded spring steel coil.

Hose in quality that cope with aggressive chemicals and other hoses with special requirements can be supplied on request, contact Fumex.