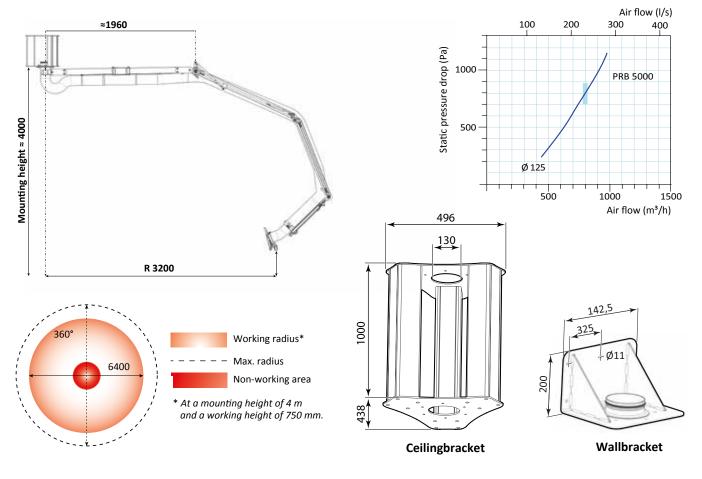

# Dimension drawing (mm)

#### **Delivery configuration**

The arms are supplied partially assembled, including wall alternative ceiling bracket, for ease of installation.

#### Technical data

| Properties hose:      | Non-inflammable, suitable for welding fumes and flue gases. |
|-----------------------|-------------------------------------------------------------|
| Temperature range:    | 10°C to +90° C.                                             |
| Plastic components:   | PA, PA30%.                                                  |
| Aluminium components: | Anodised.                                                   |
| Steel components:     | Black oxidised, chromed                                     |
|                       | or powder coated.                                           |
| Weight                | PRB 5000-125: 24 kg                                         |